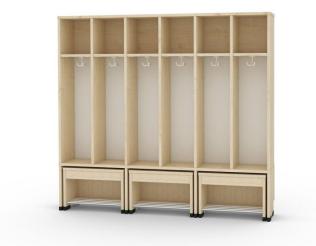

## DESCRIPTION

The cloakroom body is made of 18 mm thick maple chipboard. Edges secured with 2 mm ABS. The boards meet strict requirements in terms of fire resistance, including fire retardation and no formation of flammable particles. The back side of the bodies is made of white HDF board. It can be equipped either with a bubble or wave door (doors sold separately). Cloakroom contains movable seat and triple heavy hook. The back part of the seating unit is equipped with wheels, whereas the front side is fixed with feet which prevent from side shifting while seated. The cloakroom must be mounted to the wall. Dim.: H. 143 x W. 150 x D. 32 cm