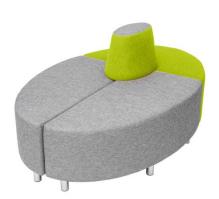

## Sofa Foyer 1 **7010216**

## **DESCRIPTION**

The upholstered sofa is perfect for school halls or corridors. Upholstered, very comfortable furniture with attractive look and reinforced structure. The frame is made of chipboard and solid wood which give the pouffe stability and resistance to all kinds of pressure. Filling made of soft polyurethane foam, trimmed with high quality fabric Canvas (flame retardant) - stain repellency and easy to clean.. Precisely fitted cover eliminates the effect of wrinkling of the material. Dim.: L. 180 x W. 120 x H. 85 cm / SH. 47 cm