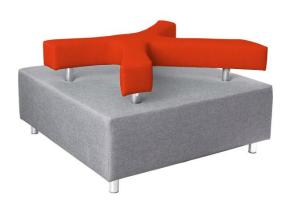

## Sofa Foster Canvas **7010215**

## **DESCRIPTION**

Upholstered, very comfortable furniture with attractive look and reinforced structure. The frame is made of chipboard and solid wood which give the pouffe stability and resistance to all kinds of pressure. Filling made of soft polyurethane foam, trimmed with high quality fabric Canvas (flame retardant), stain reperlency and easy to clean. Precisely fitted cover eliminates the effect of wrinkling of the material. Dim.: H. 72 x W. 120 x D. 120 cm, seat height 45 cm