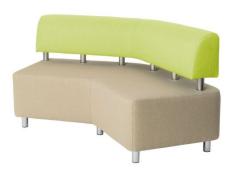

## Sofa Wave **7010221**

## **DESCRIPTION**

Upholstered, very comfortable furniture with attractive look and reinforced structure. The frame is made of chipboard and solid wood which give the pouffe stability and resistance to all kinds of pressure. Filling made of soft polyurethane foam, trimmed with high quality fabric Canvas (flame retardant), stain reperlency and easy to clean. Precisely fitted cover eliminates the effect of wrinkling of the material. Dim.: H. 85 x W. 171 x D. 144 cm, seat height 46 cm