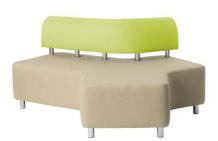

## Sofa Wave 2 **7010222**

## **DESCRIPTION**

Upholstered, very comfortable furniture with attractive look and reinforced structure. The frame is made of chipboard and solid wood which give the pouffe stability and resistance to all kinds of pressure. Filling made of soft polyurethane foam, trimmed with high quality fabric Canvas (flame retardant), stain reperlency and easy to clean. Precisely fitted cover eliminates the effect of wrinkling of the material. Dim.: H. 85 x W. 177 x D. 99 cm, seat height 46 cm