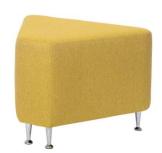

## Pouf Triangle I 7010217

## **DESCRIPTION**

Upholstered, very comfortable furniture with attractive look and reinforced structure. The frame is made of chipboard and solid wood which give the pouffe stability and resistance to all kinds of pressure. Filling made of soft polyurethane foam, trimmed with high quality fabric Canvas - flame-retardant and easy to clean. Precisely fitted cover eliminates the effect of wrinkling of the material. Dim.: H. 46 xW. 63 x D. 48 cm