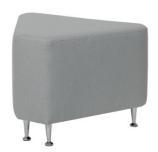

## Pouf Triangle II **7010218**

## **DESCRIPTION**

Upholstered, very comfortable furniture with attractive look and reinforced structure. The frame is made of chipboard and solid wood which give the pouffe stability and resistance to all kinds of pressure. Filling made of soft polyurethane foam, trimmed with high quality fabric Canvas - flame-retardant and easy to clean. Precisely fitted cover eliminates the effect of wrinkling of the material. Dim.: H. 46 xW. 63 x D. 48 cm