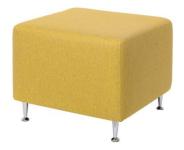

## Pouf Square I 7010219

## DESCRIPTION

Upholstered, very comfortable furniture with attractive look and reinforced structure. The frame is made of chipboard and solid wood which give the pouffe stability and resistance to all kinds of pressure. Filling made of soft polyurethane foam, trimmed with high quality fabric Canvas - flame-retardant and easy to clean. Precisely fitted cover eliminates the effect of wrinkling of the material. Dim.: H. 46 xW. 55 x D. 55 cm