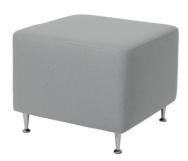

## Pouf Square II **7010220**

## **DESCRIPTION**

Upholstered, very comfortable furniture with attractive look and reinforced structure. The frame is made of chipboard and solid wood which give the pouffe stability and resistance to all kinds of pressure. Filling made of soft polyurethane foam, trimmed with high quality fabric Canvas - flame-retardant and easy to clean. Precisely fitted cover eliminates the effect of wrinkling of the material. Dim.: H. 46 xW. 55 x D. 55 cm