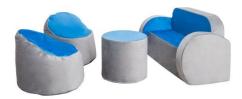

## Lounge set Velvet 4641864

## **DESCRIPTION**

Set consists of: 1 sofa, 2 seats with granulate and 1 table. Made of soft polyurethane foam, trimmed with high quality fabric Velvet. Seats are filled with granulate and wrenched foam mix. Easy to clean. The precision of the hems eliminates the creasing effect of the material. Dimensions: - sofa: L. 100 x W. 45 x H. 60 cm - table: L. 40 x W. 40 x H. 60 cm - seats: L. 60 x W. 60 x H. 60 cm