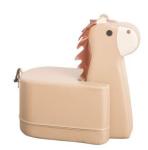

## Mustang soft seat 4641820

## **DESCRIPTION**

Made of soft polyurethane foam, trimmed with artificial leather. Easy to clean. Cover contains hidden zipper and it is removable. The use of reinforced seams extends the life of the product, a special method of covering the zipper guarantees safe play, without the risk of getting caught on the metal part. The precision of the hems eliminates the creasing effect of the material. Security provides Oeko-Tex certificate. Dim.: H. 60 (H. of seat 30 cm) x L. 60 x W. 34 cm