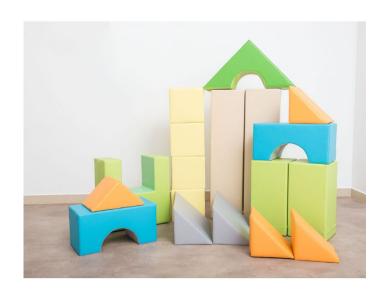

## Foam Blocks Set "L" 4641850

## **DESCRIPTION**

Made of soft polyurethane foam, trimmed with artificial leather. Easy to clean. Cover contains hidden zipper and it is removable. The use of reinforced seams extends the life of the product, a special method of covering the zipper tape guarantees safe play, without the risk of getting caught on the metal part. The precision of the hems eliminates the creasing effect of the material. Security provides Oeko-Tex certificate. 18 elements