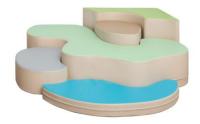

## **DESCRIPTION**

Made of soft polyurethane foam, trimmed with artificial leather. Easy to clean. Cover contains hidden zipper and it is removable. The use of reinforced seams extends the life of the product, a special method of covering the zipper tape guarantees safe play, without the risk of getting caught on the metal part. The precision of the hems eliminates the creasing effect of the material. Security provides Oeko-Tex certificate. 5 elements of dim.: L. 76 x W. 50 x H. 20 cm, L. 155 x W. 148 x H. 30 cm, L. 71 x W. 47 x H. 40 cm, L. 80 x W. 93 x H. 50 cm, L. 114 x W. 50 x H. 10 cm