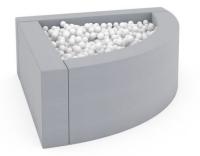

## Corner ball pit grey 1,6m 4641674

## DESCRIPTION

Made of soft polyurethane foam, trimmed with artificial leather. Easy to clean. Cover contains hidden zipper and it is removable. The use of reinforced seams extends the life of the product, a special method of covering the zipper tape guarantees safe play, without the risk of getting caught on the metal part. The precision of the hems eliminates the creasing effect of the material. Security provides Oeko-Tex certificate. External side dim.: L. 160 x W. 160 cm, arch dim.: 260 cm, wall thickness 20 cm. Balls not included.